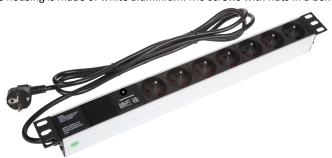

### **Technical Specifications**

19" BKT Power Distribution Unit with sockets 7 x DIN 49440 (schuko), plug DIN 49441, surge protection module

No. Card TS\_1134L002.07-0\_02.19

Power Distribution Units (PDU) have been designed for 19" standard telecommunications cabines. A modular, multi-functional design meets demands of each users. There is a wide range of input plug standards and unit output sockets, as well as control and safety modules. The units are intended mainly for panel installations in the 19" system. However, it is also possible to mount the device vertically or outside the cabinet with special brackets (e. g. to the floor). The housing is made of white aluminium. M6 screws with nuts in a box with washers are attached to each PDU.

#### **Features**

| Index no.                   | 1134L002.07-0                     |
|-----------------------------|-----------------------------------|
| Power plug                  | DIN 49441 (unischuko) 16A/250V    |
| Cable                       | H05VV-F 3 x 1,5 mm², 2.5 m, black |
| Sockets                     | 7 x DIN49440 (schuko) 16A/250V    |
| Additional components       | Surge protection module           |
| Lightning protection module | LED indicators                    |
| Rated voltage               | Un: 250 V ~ 50/60Hz               |
| Rated amperage              | IL: 16A                           |
| Maximum rated voltage       | Uc: 320V ~                        |
| Rated impulse current       | In (8/20) μs: 3 kA                |
| Maximum impulse current     | lmax (8/20) μs:5kA                |
| Open circuit voltage        | Uoc: 4 kV                         |