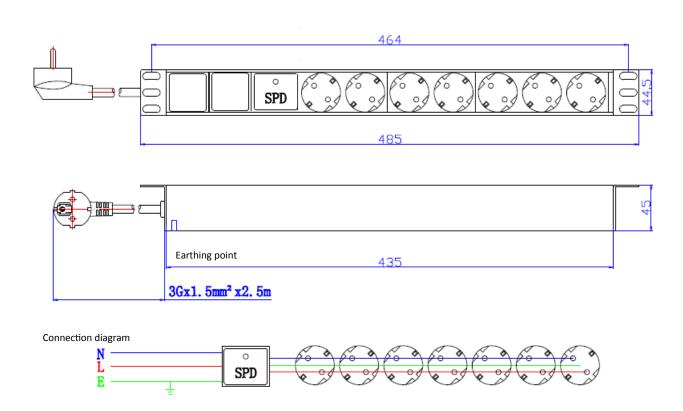

# **Technical Specifications**

19" BKT Power Distribution Unit with sockets 7 x DIN 49440 (schuko), plug DIN 49441, surge protection module

No. Card TS\_1134L002.07-0\_02.19

| Voltage protection level                   | Up: < 1 kV                                                                                            |  |
|--------------------------------------------|-------------------------------------------------------------------------------------------------------|--|
|                                            |                                                                                                       |  |
| Response time                              | tA: < 25 ns                                                                                           |  |
| Maximum power absorption                   | 160J                                                                                                  |  |
| Protection category                        | Ш                                                                                                     |  |
| Protection degree                          | Т3                                                                                                    |  |
| Protection lines                           | L-N, L-PE, N-PE                                                                                       |  |
| Maximum unit load                          | 16A                                                                                                   |  |
| Unit rated power                           | 3680 W                                                                                                |  |
| Dimensions (L x W xH) [mm]                 | 485 x 44 x 45                                                                                         |  |
| Housing                                    | 1U, 19", anodized aluminium                                                                           |  |
| Fixed brackets                             |                                                                                                       |  |
| Lightning protection module LED indicators | LIGHTNING PROTECTION INDICATOR LED OFF - no lightning protection LED ON - active lightning protection |  |
| Power plug view                            |                                                                                                       |  |